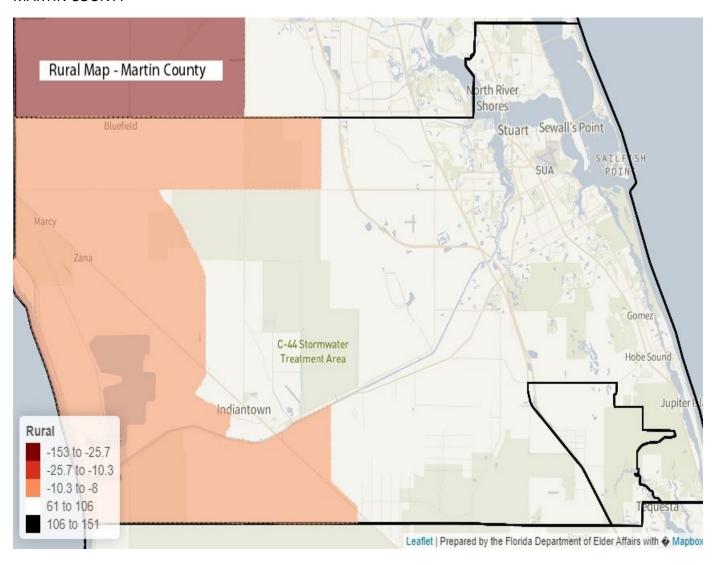

We have shared the following targeting maps for our providers to address next year in order to improve outreach to rural areas.

#### ST. LUCIE COUNTY

Outreach and education to older individuals with greatest economic need (with attention to low-income older individuals; including low-income minority older individuals, older individuals with limited English proficiency, and older individuals residing in rural areas.