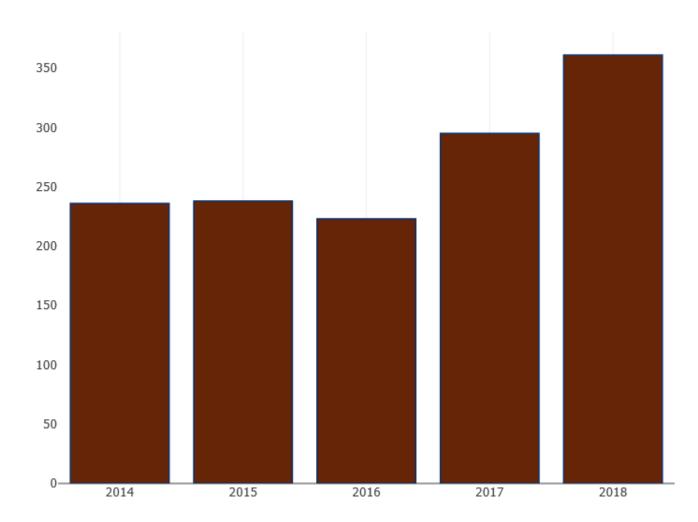

### <u>Performance and Targeted Outreach</u> Performance Analysis:

2020 TARGETING - PSA 9 - DATA FROM 2018

|              |                                   | 60+<br>Total<br>Popula- | Populati<br>on for | Number<br>Served<br>and | Number<br>Served<br>and<br>Screened<br>in<br>Category/ | Population of Indicator as Percent of Total Population | Perfor- |                                                                           |
|--------------|-----------------------------------|-------------------------|--------------------|-------------------------|--------------------------------------------------------|--------------------------------------------------------|---------|---------------------------------------------------------------------------|
| Area         | Indicator<br>Below                | tion                    | Indicator          | Screened                | Indicator                                              | tion                                                   | mance   | Category                                                                  |
| Indian River | Poverty<br>Level                  | 60493                   | 5269               | 887                     | 294                                                    | 9                                                      | 33      | SUPER Exceeds<br>by 24%                                                   |
|              | Low                               |                         |                    |                         |                                                        |                                                        |         |                                                                           |
| Indian River | Income<br>Minority                | 60493                   | 1306               | 887                     | 88                                                     | 2                                                      | 10      | SUPER Exceeds<br>by 8%                                                    |
|              |                                   |                         |                    |                         |                                                        |                                                        |         | Meets or                                                                  |
| Indian River | Minority                          | 60493                   | 6746               | 887                     | 178                                                    | 11                                                     | 20      | Exceeds by 9%                                                             |
| Indian River | Living<br>Alone                   | 60493                   | 11501              | 887                     | 402                                                    | 19                                                     | 45      | SUPER Exceeds<br>by 26%                                                   |
| Indian River | Limited<br>English<br>Proficiency | 60493                   | 915                | 887                     | 34                                                     | 2                                                      | 4       | SUPER Exceeds by 2%                                                       |
| Indian River | Probable<br>Alzheimer's<br>Cases  | 60493                   | 5786               | 887                     | 152                                                    | 10                                                     | 17      | Meets or<br>Exceeds by 7%                                                 |
| Indian River | Rural                             | 60493                   | 2981               | 887                     | 0                                                      | 5                                                      | 0       | Does Not Meet<br>by 5% Needs to<br>serve at least<br>45 more<br>client(s) |
| Martin       | Below<br>Poverty<br>Level         | 59863                   | 4177               | 968                     | 206                                                    | 7                                                      | 21      | SUPER Exceeds<br>by 14%                                                   |
| Martin       | Low<br>Income<br>Minority         | 59863                   | 485                | 968                     | 61                                                     | 1                                                      | 6       | SUPER Exceeds<br>by 5%                                                    |
| Martin       | Minority                          | 59863                   | 4832               | 968                     | 133                                                    | 8                                                      | 14      | Meets or<br>Exceeds by 6%                                                 |
| Martin       | Living<br>Alone                   | 59863                   | 12813              | 968                     | 333                                                    | 21                                                     | 34      | Standard Plus<br>10% over 13%                                             |
|              |                                   |                         |                    |                         |                                                        |                                                        |         |                                                                           |

|       |             | 60+     |           | Novelean         | Number<br>Served<br>and | Popula-<br>tion of<br>Indicator<br>as |         |                |
|-------|-------------|---------|-----------|------------------|-------------------------|---------------------------------------|---------|----------------|
|       |             | Total   | Popula-   | Number<br>Served | Screened<br>in          | Percent of Total                      |         |                |
|       |             | Popula- | tion for  | and              | Category/               | Popula-                               | Perfor- |                |
| Area  | Indicator   | tion    | Indicator | Screened         | Indicator               | tion                                  | mance   | Category       |
|       | Below       |         |           |                  |                         |                                       |         |                |
|       | Poverty     |         |           |                  |                         |                                       |         | SUPER Exceeds  |
| PSA 9 | Level       | 648597  | 60880     | 12550            | 4161                    | 9                                     | 33      | by 24%         |
|       | Low         |         |           |                  |                         |                                       |         |                |
|       | Income      |         |           |                  |                         |                                       |         | SUPER Exceeds  |
| PSA 9 | Minority    | 648597  | 21919     | 12550            | 2350                    | 3                                     | 19      | by 16%         |
|       |             |         |           |                  |                         |                                       |         | Standard Plus  |
| PSA 9 | Minority    | 648597  | 131672    | 12550            | 4831                    | 20                                    | 38      | 10% over 18%   |
|       | Living      |         |           |                  |                         |                                       |         | Standard Plus  |
| PSA 9 | Alone       | 648597  | 132838    | 12550            | 4732                    | 20                                    | 38      | 10% over 18%   |
|       | Limited     |         |           |                  |                         |                                       |         |                |
|       | English     |         |           |                  |                         |                                       |         | SUPER Exceeds  |
| PSA 9 | Proficiency | 648597  | 25790     | 12550            | 1968                    | 4                                     | 16      | by 12%         |
|       | Probable    |         |           |                  |                         |                                       |         |                |
|       | Alzheimer's |         |           |                  |                         |                                       |         | Meets or       |
| PSA 9 | Cases       | 648597  | 63755     | 12550            | 2294                    | 10                                    | 18      | Exceeds by 8%  |
|       |             |         |           |                  |                         |                                       |         | Does Not Meet  |
|       |             |         |           |                  |                         |                                       |         | by 2% Needs to |
|       |             |         |           |                  |                         |                                       |         | serve at least |
| BC4 0 |             | 640565  | 40044     | 40550            | 4.50                    | _                                     |         | 259 more       |
| PSA 9 | Rural       | 648597  | 19044     | 12550            | 118                     | 3                                     | 1       | client(s)      |

The table above shows that our PSA met, exceeded, or super-exceeded performance requirements for all indicators except for the rural population. The same is true at a county level. These indicators do not include clients whose services are reported aggregately – i.e. legal services, counseling and emergency alert response systems.