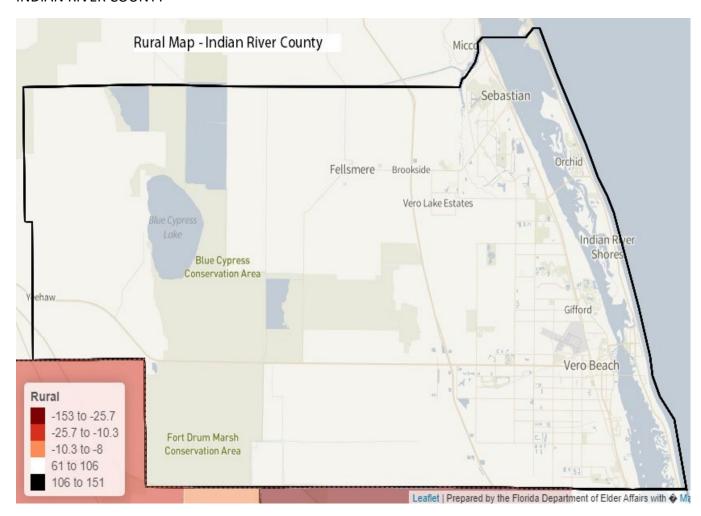

We have shared the following targeting maps for our providers to address next year in order to improve outreach to rural areas.

### **MARTIN COUNTY**