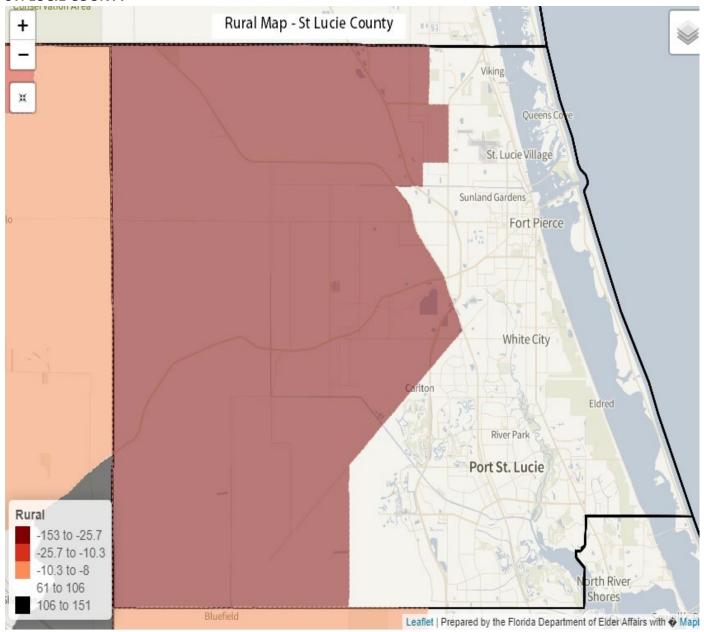

#### ST. LUCIE COUNTY

Outreach and education to older individuals with greatest economic need (with attention to low-income older individuals; including low-income minority older individuals, older individuals with limited English proficiency, and older individuals residing in rural areas.

Using the targeting performance analysis and GIS mapping, our Agency works with those providers who do not meet the standard for outreach to rural areas to identify for them additional opportunities or to discuss and learn that the area may not have sufficient numbers of seniors to impact the targeting indicator.

We have shared the following targeting maps for our providers to address next year in order to improve outreach to rural areas.