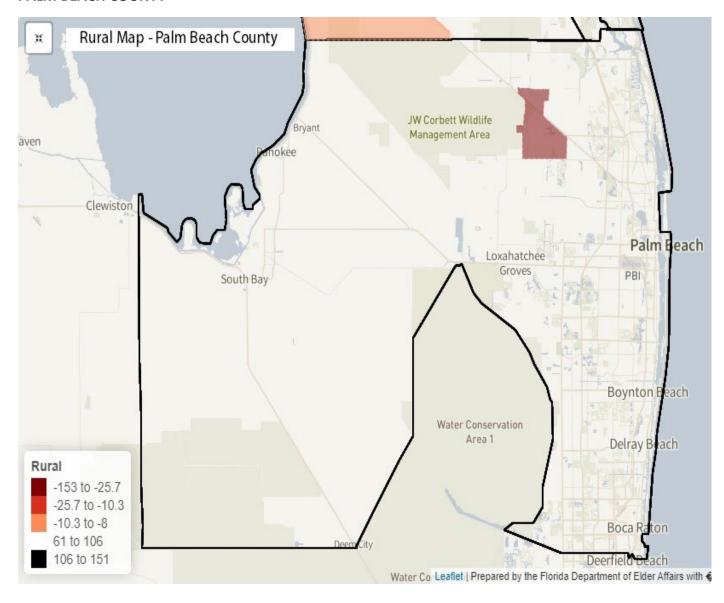

### **PALM BEACH COUNTY**

Using the targeting performance analysis and GIS mapping, our Agency works with those providers who do not meet the standard for outreach to rural areas to identify for them additional opportunities or to discuss and learn that the area may not have sufficient numbers of seniors to impact the targeting indicator.

We have shared the following targeting maps for our providers to address next year in order to improve outreach to rural areas.